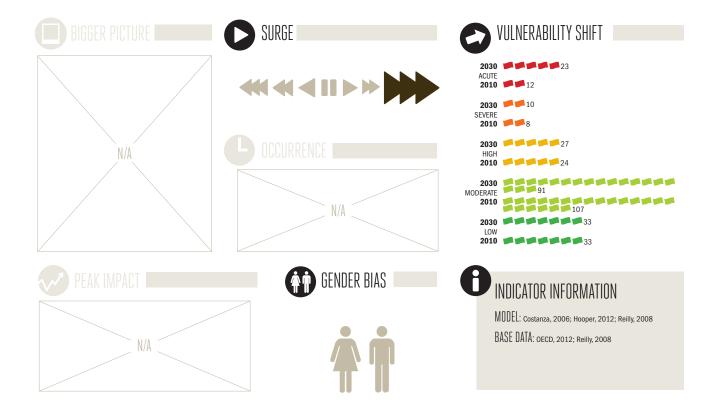

Around 20 countries are acutely vulnerable to these effects, all tropical developing countries with highly abundant ecosystems in Africa, Latin America and Southeast Asia. The impacts will undermine development, especially since lowest income groups are more dependent on ecosystem services, such as water treatment, pollination and pest control. The greatest overall effects, however, are suffered by the world's most powerful economies: the US, China, Russia and Brazil, each with losses numbering in the tens of billions of dollars. The US is estimated to already suffer 80 billion dollars' worth of lost biodiversity potential in the year 2010.