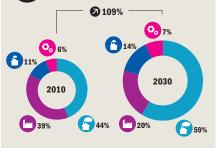

ground-level ozone, are toxic for plants

IMPACTS

The global impact of GHG emissions on biodiversity is causing large-scale and widespread losses, estimated at over 290 billion dollars for 2010. As the carbon economy is expected to expand over the next 20 years, these losses will climb to 1.7 trillion dollars by 2030, doubling in scale in proportion to GDP.

Around 20 countries are acutely vulnerable to these effects, all tropical developing countries with highly abundant ecosystems in Africa, Latin America and Southeast Asia. The impacts will undermine development, especially since lowest income groups are more dependent on ecosystem services, such as water treatment, pollination and pest control. The greatest overall effects, however, are suffered by the world's most powerful economies: the US, China, Russia and Brazil, each with losses numbering in the tens of billions of dollars. The US is estimated to already suffer 80 billion dollars' worth of lost biodiversity potential in the year 2010.