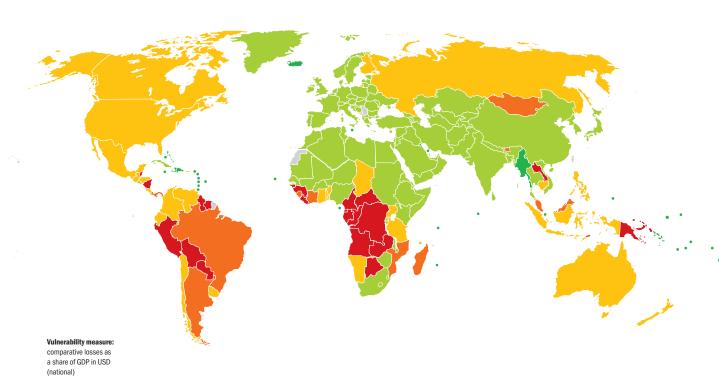

Around 20 countries are acutely vulnerable to these effects, all tropical developing countries with highly abundant ecosystems in Africa, Latin America and Southeast Asia. The impacts will undermine development, especially since lowest income groups are more dependent on ecosystem services, such as water treatment, pollination and pest control. The greatest overall effects, however, are suffered by the world's most powerful economies: the US, China, Russia and Brazil, each with losses numbering in the tens of billions of dollars. The US is estimated to already suffer 80 billion dollars' worth of lost biodiversity potential in the year 2010.

= 5 countries (rounded)

COUNTRY

## THE INDICATOR

The indicator measures losses in biodiversity richness resulting from ground-level ozone toxicity and acid rain and their effect on net primary productivity (Reilly, 2007; Hooper et al., 2012). The change is mapped on the basis of vegetation distribution and translated into losses in ecosystem services value per hectare per year (Costanza et al., 2007). While emissions intensities and projections are fairly reliable, the indicator is very sensitive to changes in the relationship between acid rain and ozone and their effects on primary productivity. Vegetation changes introduce further uncertainty (Ruesch and Gibbs, 2008). Overall however, the large difference between countries currently rich in biodiversity - those countries with the most at stake - and those with comparatively little, is a principal factor in determining vulnerability.