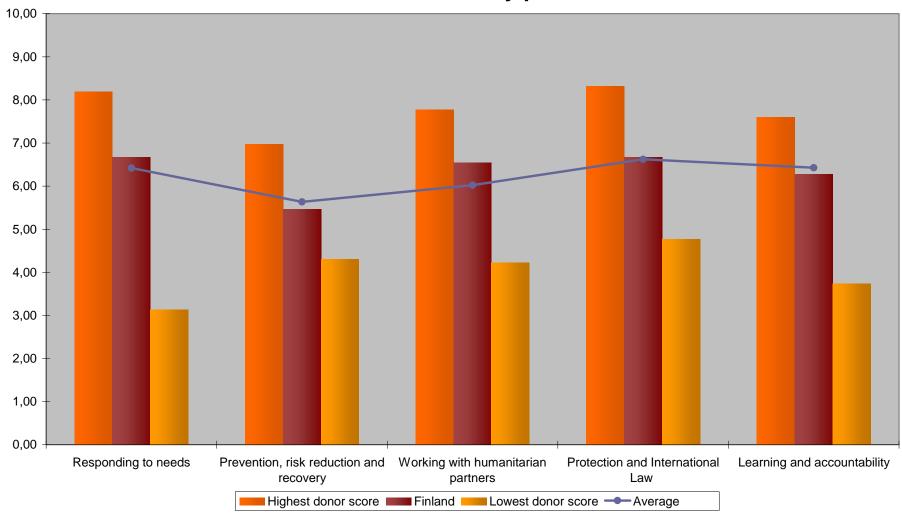

-- Finland

OECD-DAC average

Finland is ranked 12th in the HRI ranking for the second consecutive year. In Pillar 1 (Responding to needs) it ranked 10th, on Pillar 3 (Working with humanitarian partners) it ranked 8th, while its ranking for Pillar 2 (Prevention, risk reduction, and recovery) moved from 21st to 14th. However, Finland dropped from 9th to 14th on Pillar 4 (Protection and International Law) and from 13th to 16th on Pillar 5 (Learning and accountability). Overall performance is around the OECD-DAC average. It ranked 8th overall in terms of generosity and burden sharing.