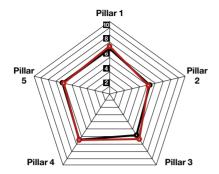

#### HRI 2009 scores by pillar

Pillar 1 Responding to needs

Pillar 2 Prevention, risk reduction and recovery

Pillar 3 Working with humanitarian partners

Pillar 4 Protection and International Law

Pillar 5 Learning and accountability

-- Finland

OECD-DAC average

Finland is ranked 12th in the HRI ranking for the second consecutive year. In Pillar 1 (Responding to needs) it ranked 10th, on Pillar 3 (Working with humanitarian partners) it ranked 8th, while its ranking for Pillar 2 (Prevention, risk reduction, and recovery) moved from 21st to 14th. However, Finland dropped from 9th to 14th on Pillar 4 (Protection and International Law) and from 13th to 16th on Pillar 5 (Learning and accountability). Overall performance is around the OECD-DAC average. It ranked 8th overall in terms of generosity and burden sharing.