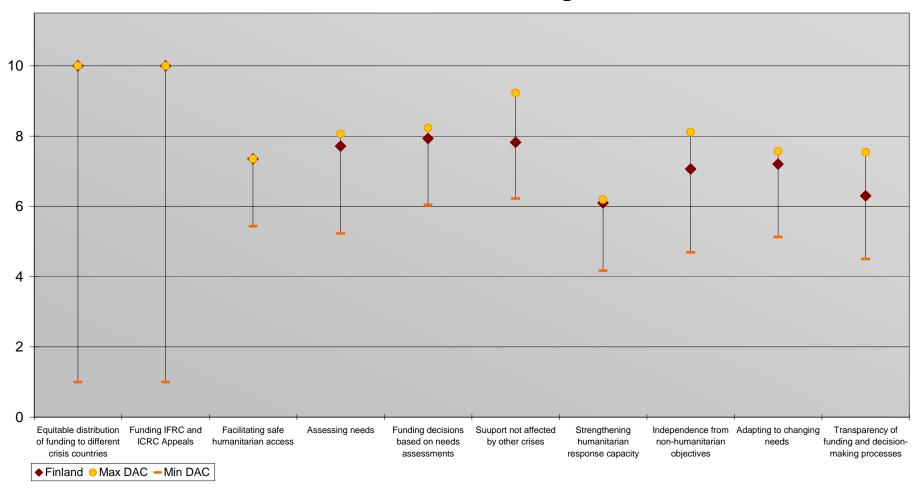

Finland was ranked 1st for support to IFRC and ICRC appeals, for equitable distribution of funding to different crisis countries and facilitating safe humanitarian access. It also scored well in indicators for assessing needs, funding decisions based on needs, strengthening humanitarian response capacity

and for support not affected by other crises, in all of which it ranked 2nd, compared with its peers. Finland was among the poorest performers in indicators such as supporting the needs of internally displaced persons (22nd), funding international disaster risk mitigation mechanisms (18th), respect for human rights law (19th) and support for monitoring and evaluation (22nd), beneficiary involvement (21st) and equitable distribution of funding in accordance to the needs in the crisis (22nd). Finland's performance in the different crises studied was slightly below the overall donor average, particularly in supporting local and government authorities' coordination capacity and longer-term funding arrangements.